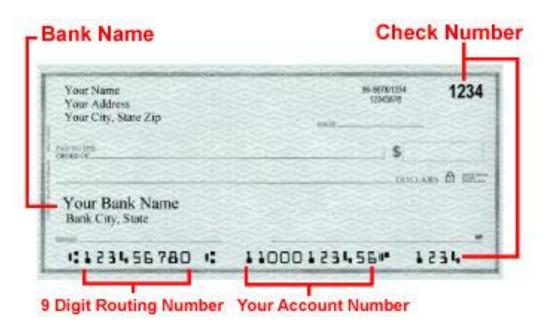

gin the 2<sup>nd</sup> payment. If an ACH auto draft is rejected by your bank, you will be charged a \$30 non-sufficient funds fee and any late fees per your rental agreement. If more than two payments are rejected by your bank during your tenancy, ACH auto draft will be terminated and you must pay all future rent and miscellaneous lease charges by monthly certified check or money order at the rent amount stated in section 3B of your lease.

## THIS AUTHORIZATION IS NONNEGOTIABLE AND NON TRANSFERABLE

| Tenant Name (Please print): |       |  |
|-----------------------------|-------|--|
| Signature:                  | Date: |  |
| Property Address:           |       |  |

(PLEASE ENCLOSE A VOIDED CHECK OR SAVINGS ACCOUNT DEPOSIT SLIP)

## **EXAMPLE CHECK WITH ROUTING AND ACCOUNT NUMBERS**